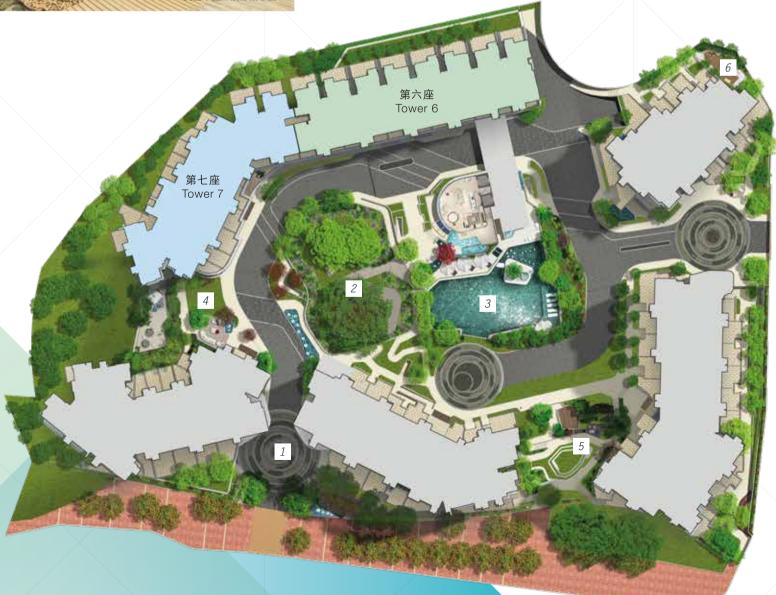

## 中央園林平面圖

#### UG/F

- 1. 帝御門庭
- 4. 秋意觀臺
- 2. 春映花海 5. 冬日雅庭

  - 3. 夏漾御池
- 6.愛寵樂園

- 1. 此等設計概念圖乃設計師的初步構思,其背景(如有)並非「帝御」及期數「帝御・嵐天」的真實景觀,只供參考。賣方保留一切權利,按實際情況需要作出改動而無須另行通知。 2. 以上公用花園或遊樂地方(即中央園林)及住客會所屬於「帝御」的第一期「帝御・金灣」的一部分。公用花園或遊樂地方(即中央園林)及住客會所是供整個發展項目(由第一期、第二期及第三期組成)使用。詳情請參閱公契。
- 第三期組成)使用。詳情請參閱公契。