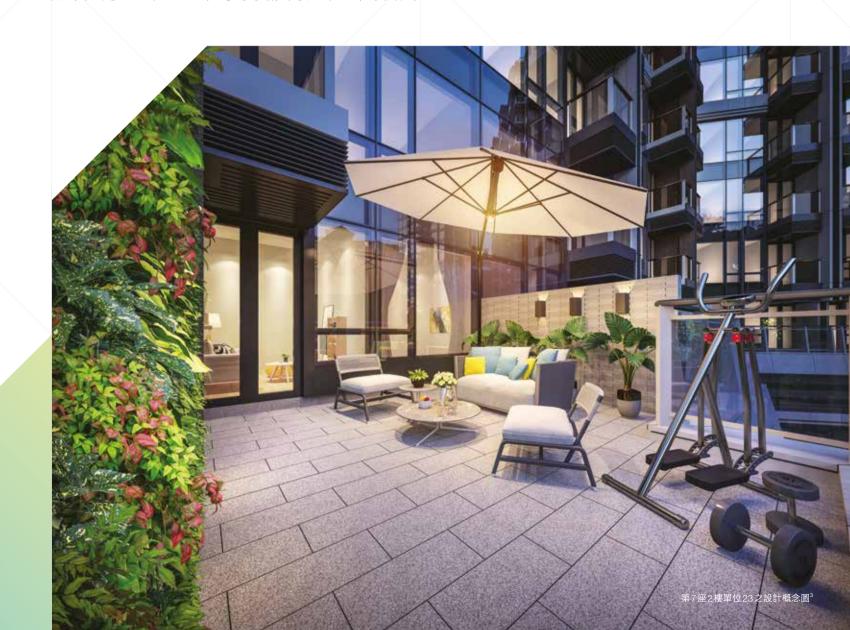

## 專屬綠色天地特色單位「綠意嵐天」

寓居私人花園或私人平台特色單位「綠意嵐天」\*,每個早晨,您自可一邊呼吸 清新草香,一邊迎接明媚晨光。單位實用面積由184平方呎至367平方呎2, 戶型間隔各適其適。善用花園空間可培養小朋友種植興趣,更可大玩親子 Camping等各式活動,盡情親親大自然;假日足不出戶,一樣樂趣無限。

全部「綠意嵐天」\*特色單位之私人花園或私人平台均附設供水及供電設備, 週末邀約三五知己,在家享受燒烤之樂,輕而易舉!