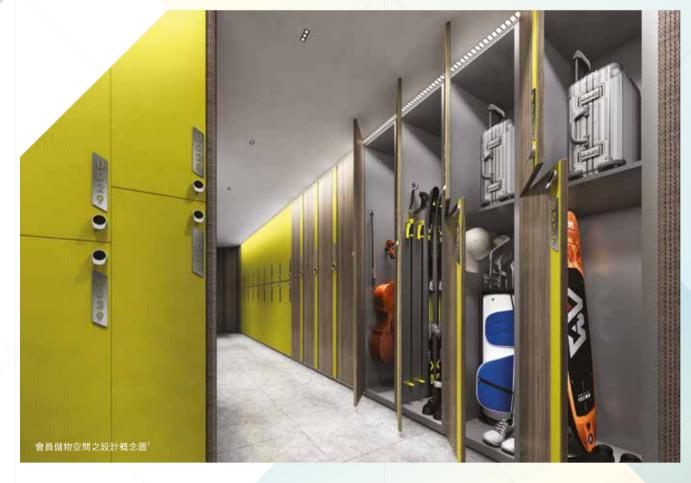

# 會員儲物專櫃騰出居室空間

熱愛運動和旅遊的您,家中總擁有大型裝置如行李箱、 高爾夫球或滑雪裝備等。寓居「帝御・嵐天」,您就可 將它們存放於專為住客而設的會員儲物空間;既可妥善 保養存放,又可以騰出居室位置,一舉兩得。