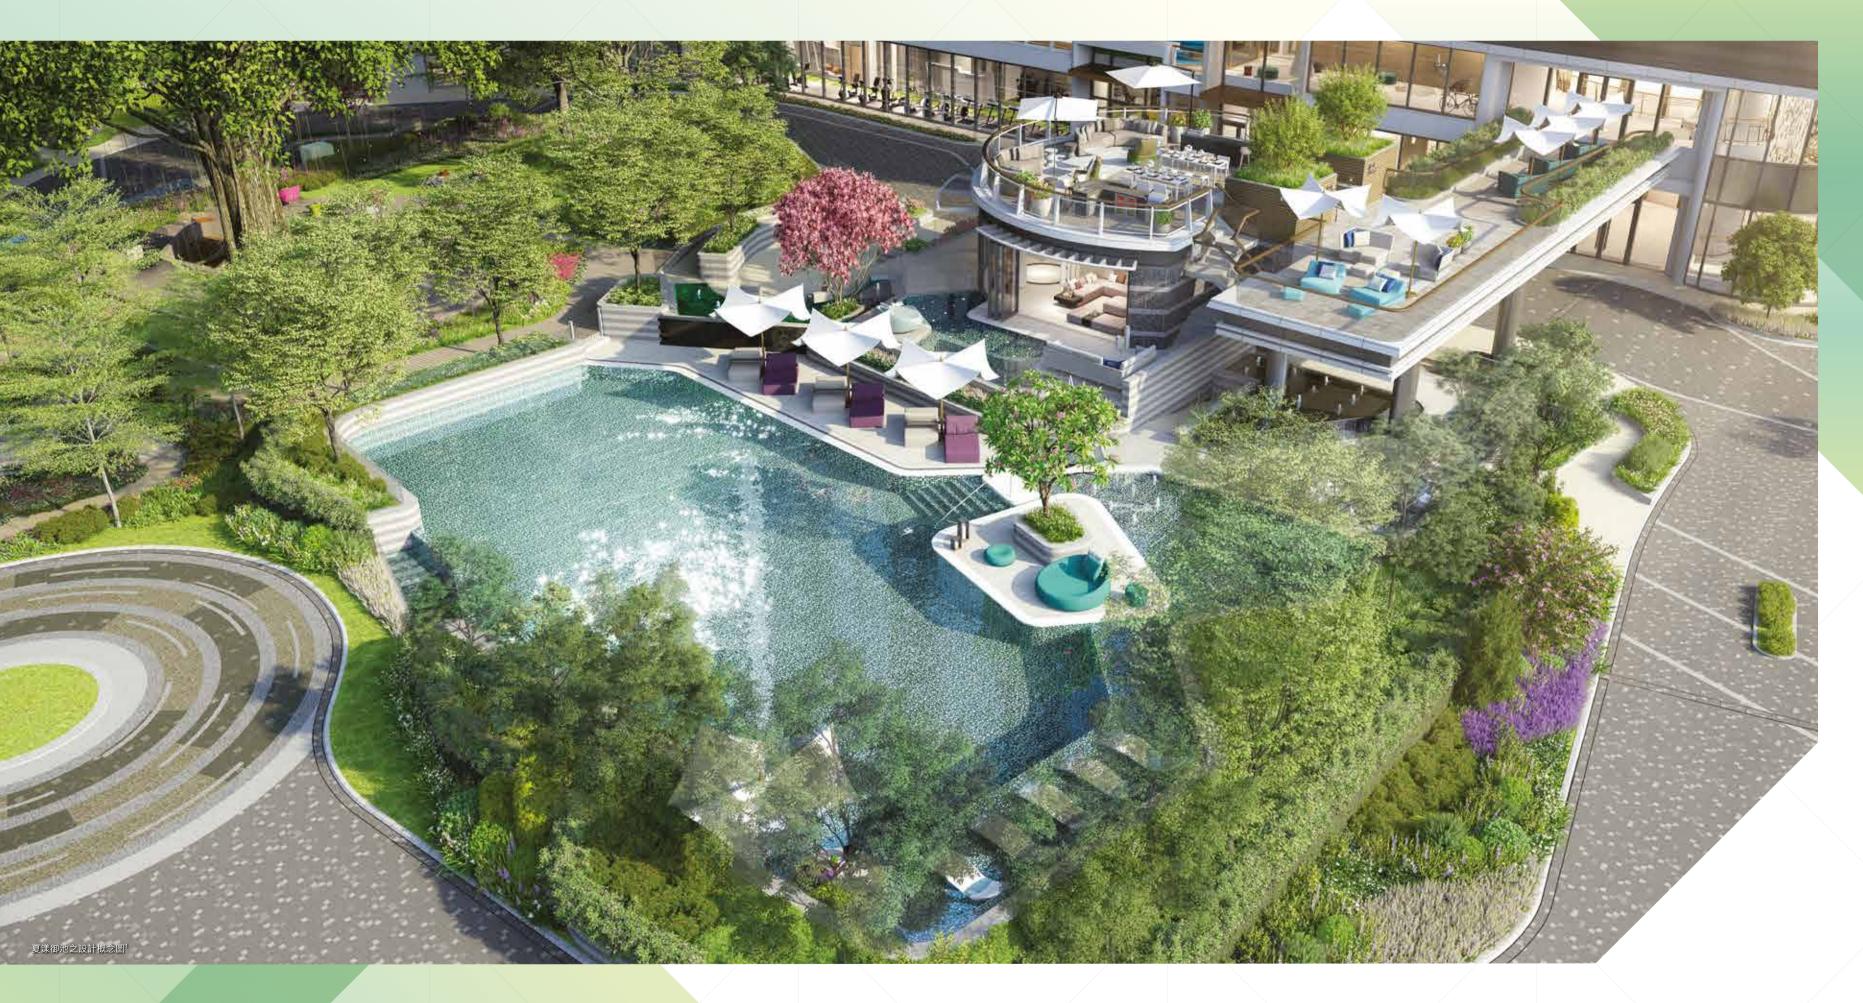

# 內園別有景緻四季花樹競艷

「帝御・嵐天」環抱以春夏秋冬四季為主題之綠化園林及泳池水景。 加上廣泛綠化規劃,配合室外遊艇甲板式設計的空中步道及觀景平台。 無論是身在居室之中,或是遊走於會所與園林之間,皆可享受城市 綠州生活,領略令人神往之自然氣息。

# 遊艇概念會所圍繞盎然綠意

「帝御」內園之公用花園或遊樂地方²面積超過55,000平方呎³,除保留現有珍貴 樹木,更種植了不少於150棵喬木及各種灌木,營造健康、怡人生活空間。樓高 兩層,佔地約26,000呎⁴住客會所Club Royale²,以遊艇會會所概念呈現,配備 動靜皆宜玩樂設施超過20項,滿足一家大小所需;玩樂消閒,不假外求。

## 寬廣花園之上活現生趣萬千

「帝御」內園設計劃分為不同區域,讓你於偌大空間之上,領略無窮趣味!

置身寬廣「觀星閣」平台之上,你自可一邊品嚐香醇美酒,一邊與家人朋友,於璀璨星光月影下欣賞 醉人夜色;更可和好友在夜空中下一回國際象棋,互相切磋,較勁彼此棋藝。

平台特設「燒閒樂」地帶,讓你隨興之所至,約同三五知己同享燒烤之樂;於優雅花園環境與閃爍 池畔光影之中,享受共敍暢快時光。以後毋須再費時張羅,燒烤,從此變得更隨時、隨心、隨意!