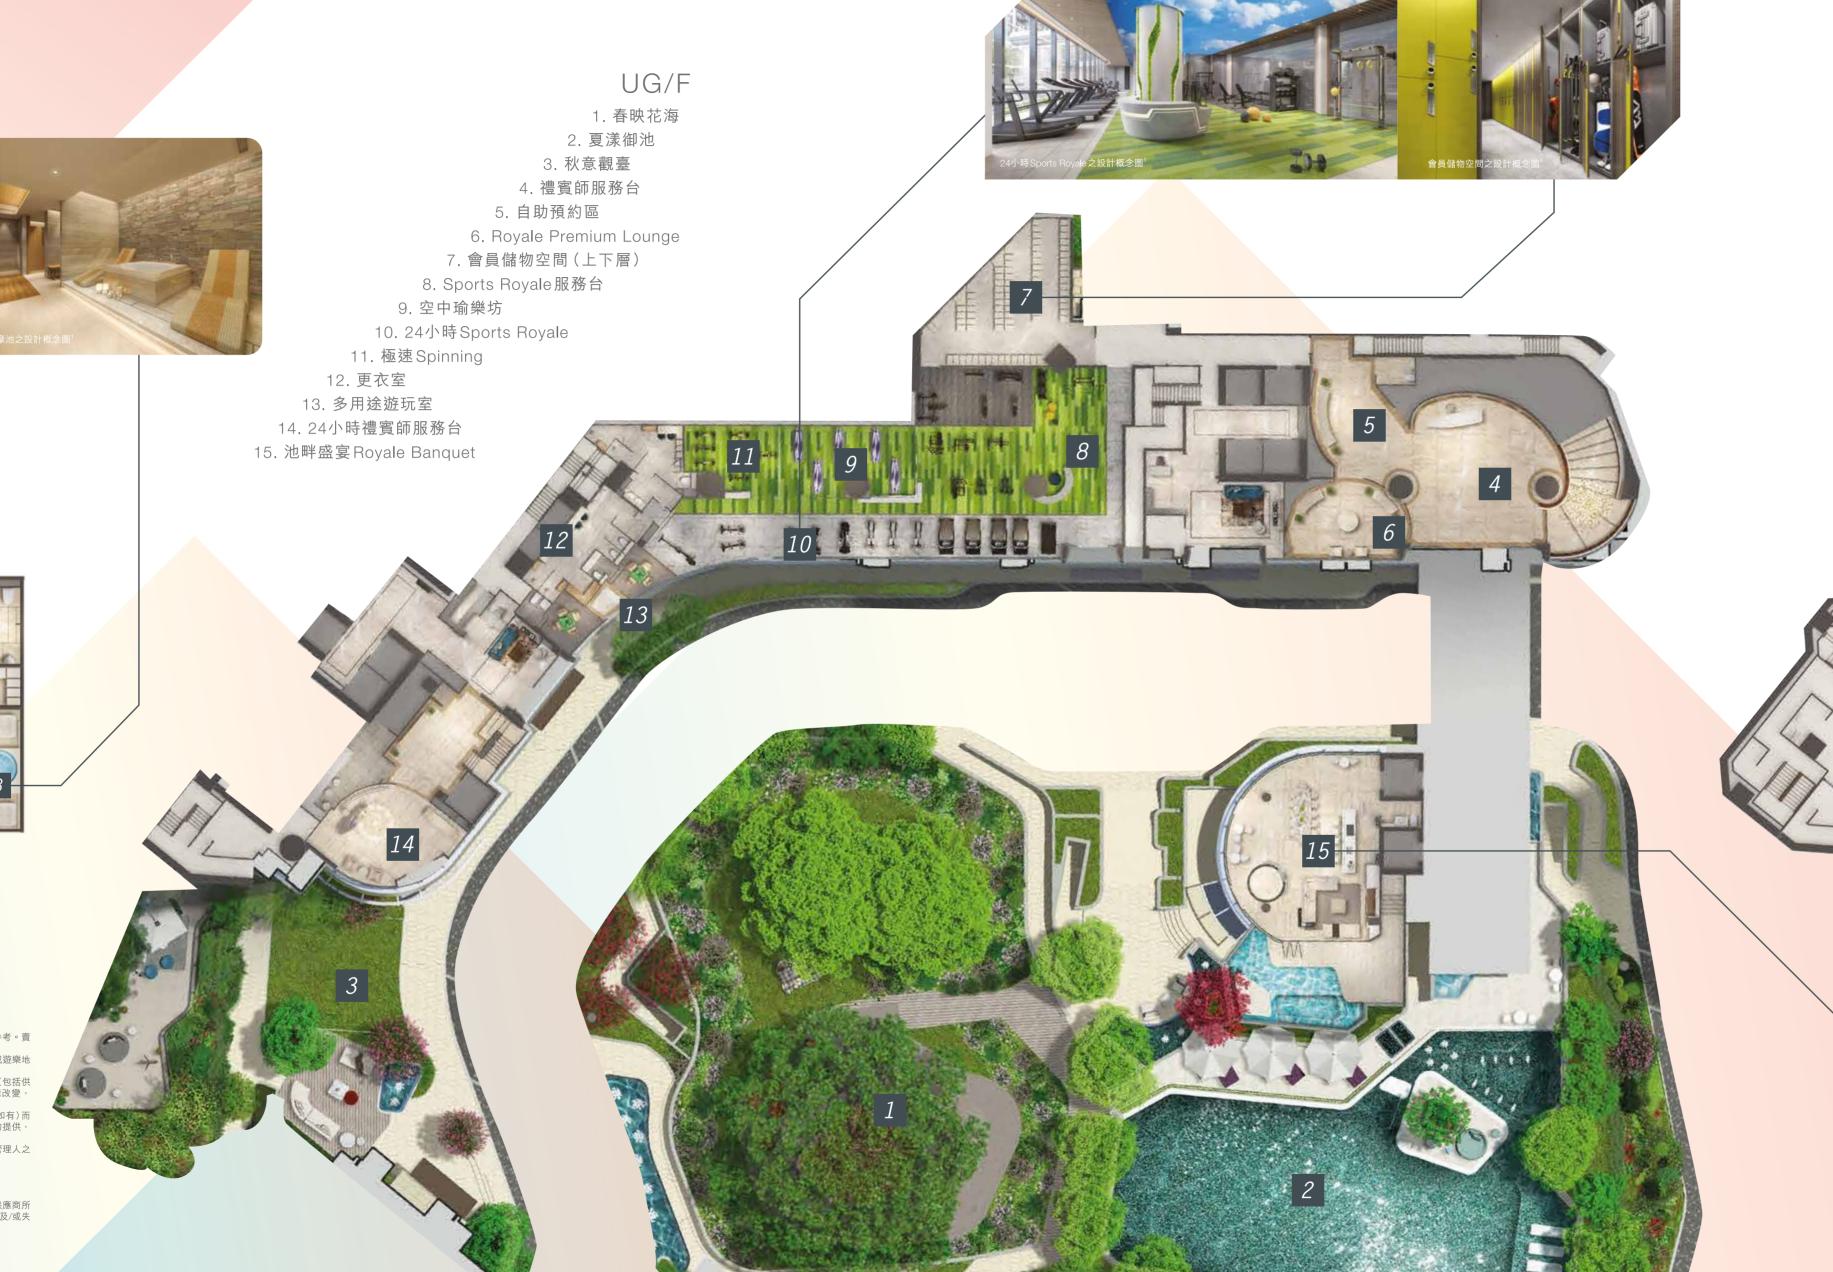

# 遊艇概念會所圍繞盎然綠意

「帝御」內園之公用花園或遊樂地方²面積超過55,000平方呎³,除保留現有珍貴 樹木,更種植了不少於150棵喬木及各種灌木,營造健康、怡人生活空間。樓高 兩層,佔地約26,000呎⁴住客會所Club Royale²,以遊艇會會所概念呈現,配備 動靜皆宜玩樂設施超過20項,滿足一家大小所需;玩樂消閒,不假外求。

## 寬廣花園之上活現生趣萬千

「帝御」內園設計劃分為不同區域,讓你於偌大空間之上,領略無窮趣味!

置身寬廣「觀星閣」平台之上,你自可一邊品嚐香醇美酒,一邊與家人朋友,於璀璨星光月影下欣賞 醉人夜色;更可和好友在夜空中下一回國際象棋,互相切磋,較勁彼此棋藝。

平台特設「燒閒樂」地帶,讓你隨興之所至,約同三五知己同享燒烤之樂;於優雅花園環境與閃爍 池畔光影之中,享受共敍暢快時光。以後毋須再費時張羅,燒烤,從此變得更隨時、隨心、隨意!

擁有寵物的您,「愛寵樂園」就是您和寵物 的至愛小天地!在此您大可放心,讓寵物在其中 自由自在,飛躍奔跑;更特設障礙和訓練裝置, 讓寵物盡情釋放活力;而您則可和其他愛寵主人, 交流飼養寵物樂趣,分享心得體會。

#### UG/F

- 1. 帝御門庭
- 4. 秋意觀臺
- 2. 春映花海 5. 冬日雅庭

  - 3. 夏漾御池
- 6.愛寵樂園

- 1. 此等設計概念圖乃設計師的初步構思,其背景(如有)並非「帝御」及期數「帝御・嵐天」的真實景觀,只供參考。賣方保留一切權利,按實際情況需要作出改動而無須另行通知。 2. 以上公用花園或遊樂地方(即中央園林)及住客會所屬於「帝御」的第一期「帝御・金灣」的一部分。公用花園或遊樂地方(即中央園林)及住客會所是供整個發展項目(由第一期、第二期及第三期組成)使用。詳情請參閱公契。
- 第三期組成)使用。詳情請參閱公契。

  3. 此平面圖經簡化處理,並非按照比例繪畫,只供參考。公用花園或遊樂地方(即中央園林)及住客會所(包括供住客使用的任何康樂設施)包括但不限於其名稱、間隔、設計、布局、用途、裝置、裝修物料及設備皆可能改變,只供參考,一切以政府有關部門最後批准之圖則為準,並一切皆以入伙時之提供為準。

  4. 期數「帝御・嵐天」的管理服務或其他服務概由根據有關公契中獲委任的發展項目的管理人或根據服務合約(如有)而提供服務的第三者服務供應商所提供。就其管理服務之收費、使用條款、營運時間、服務期限及管理服務的提供,管理人或第三者服務供應商可能根據公契、服務合約及其他相關法律文件所訂立的條款,自行酌情決定。

  5. 管理人將按照住戶之興趣及需要而提供各類型之住客休閒活動設施或活動項目,而上述各項設施或活動僅為管理人之構思建議,一切皆以入伙時實際提供及政府有關部門最後批准之圖則或所需之同意書或許可證為準。

  6. 第三者服務供應商將按照實際情況而提供相應服務。

  7. 各項休閒活動設施或溶成的工程,使用時段收取费用。

- 0. 第三有版份快感商品技术员原情况间提供相應版份。 7. 各項休閒活動設施將按照不同使用時段收取費用。 8. 各項休閒活動設施於入伙時未必能即時使用;室外游泳池需待有關之政府部門批出牌照方可使用。 9. 管理人保留一切權利,因應實際情況,改變、修改、暫停或終止安排上述任何一項由管理人或第三者服務供應商所安排的管理服務。此等任何一項管理服務的改變、修改、暫停或終止,將不 構成或不應被視為任何違反承諾,及/或失實陳述等。