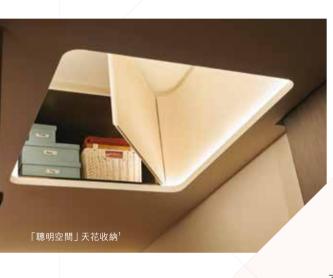

#### 第6座及第7座之住宅單位的設計特色:

•標準層單位包括開放式及1房、1房連衣帽間、1房連工作間至 2房戶型,間隔四正;大部分單位層與層之間 高度約3.3米5,成就寬裕空間感

◆ 頂兩層單位層與層之間高度約3.5米<sup>5</sup>/

\_UXUГY

細處盡現心思

非凡見微知著

- 開放式單位附送「聰明空間 | 天花收納及玄關鞋櫃(第7座單位12除外)
- 部份一房單位配有鞋櫃及浴室吊架
- 部份一房單位設「聰明空間」天花收納及/或拉趟式間隔牆
- 部份一房單位配備Walk-in closet(衣帽間)或工作間
- 所有開放式及一房單位配有USB插頭(第6座單位10及11、第7座單位 02、05、12及15除外)
- •全屋配置Panasonic空調<sup>2</sup>,全年盡享舒適室內溫度
- •預設歐洲保安專家 Dormakaba 數碼門鎖3,