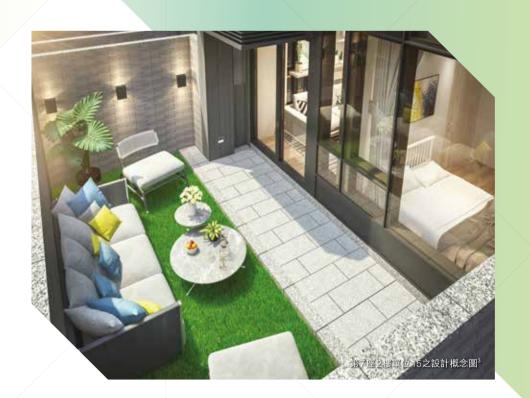

## 專屬綠色天地特色單位「綠意嵐天」

寓居私人花園或私人平台特色單位「綠意嵐天」\*,每個早晨,您自可一邊呼吸 清新草香,一邊迎接明媚晨光。單位實用面積由184平方呎至367平方呎2, 戶型間隔各適其適。善用花園空間可培養小朋友種植興趣,更可大玩親子 Camping等各式活動,盡情親親大自然;假日足不出戶,一樣樂趣無限。

全部「綠意嵐天」\*特色單位之私人花園或私人平台均附設供水及供電設備, 週末邀約三五知己,在家享受燒烤之樂,輕而易舉!