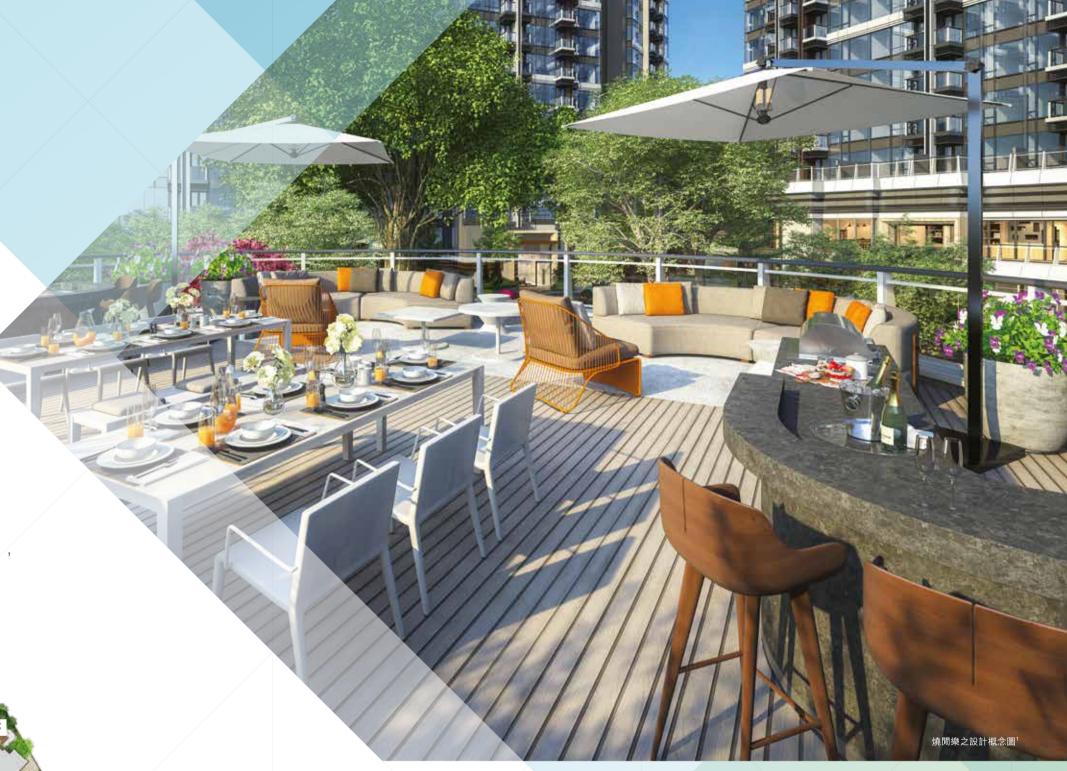

## 寬廣花園之上活現生趣萬千

「帝御」內園設計劃分為不同區域,讓你於偌大空間之上,領略無窮趣味!

置身寬廣「觀星閣」平台之上,你自可一邊品嚐香醇美酒,一邊與家人朋友,於璀璨星光月影下欣賞 醉人夜色;更可和好友在夜空中下一回國際象棋,互相切磋,較勁彼此棋藝。

平台特設「燒閒樂」地帶,讓你隨興之所至,約同三五知己同享燒烤之樂;於優雅花園環境與閃爍 池畔光影之中,享受共敍暢快時光。以後毋須再費時張羅,燒烤,從此變得更隨時、隨心、隨意!