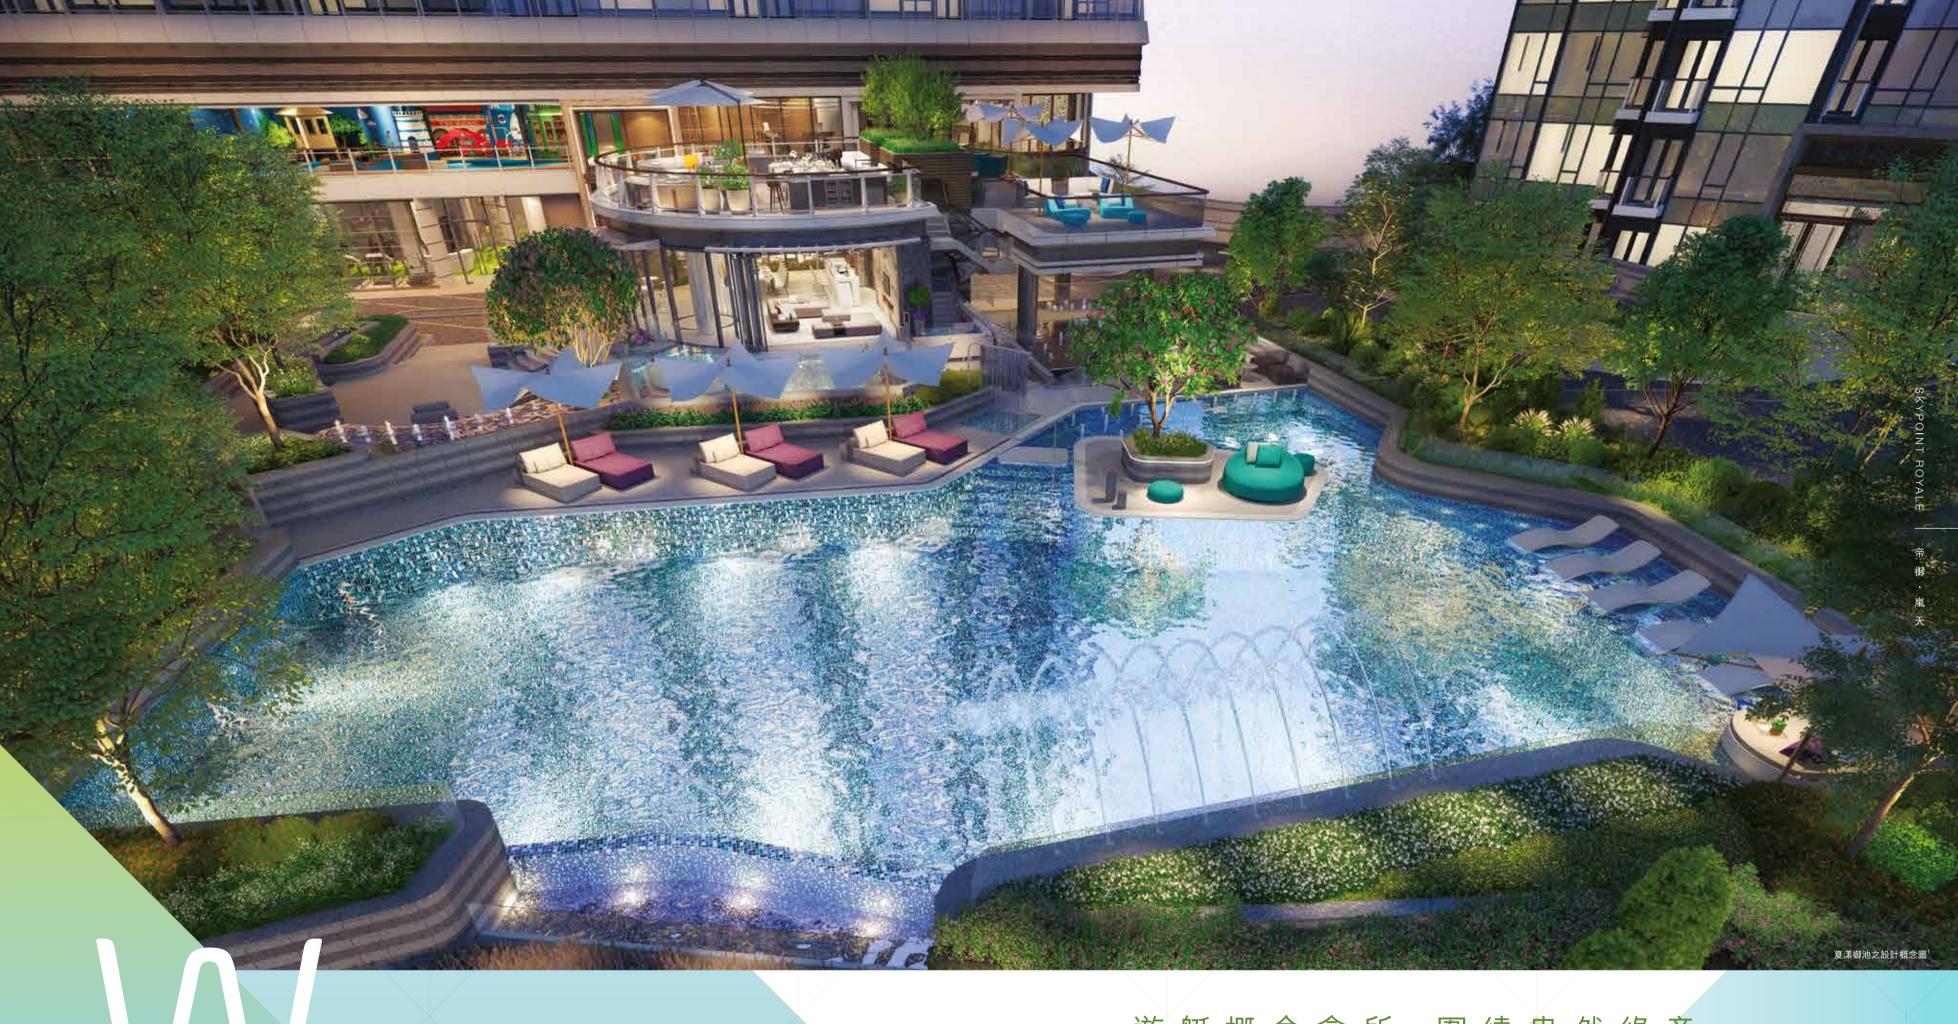

# 遊艇概念會所圍繞盎然綠意

「帝御」內園之公用花園或遊樂地方²面積超過55,000平方呎³,除保留現有珍貴 樹木,更種植了不少於150棵喬木及各種灌木,營造健康、怡人生活空間。樓高 兩層,佔地約26,000呎⁴住客會所Club Royale²,以遊艇會會所概念呈現,配備 動靜皆宜玩樂設施超過20項,滿足一家大小所需;玩樂消閒,不假外求。

## 寬廣花園之上活現生趣萬千

「帝御」內園設計劃分為不同區域,讓你於偌大空間之上,領略無窮趣味!

置身寬廣「觀星閣」平台之上,你自可一邊品嚐香醇美酒,一邊與家人朋友,於璀璨星光月影下欣賞 醉人夜色;更可和好友在夜空中下一回國際象棋,互相切磋,較勁彼此棋藝。

平台特設「燒閒樂」地帶,讓你隨興之所至,約同三五知己同享燒烤之樂;於優雅花園環境與閃爍 池畔光影之中,享受共敍暢快時光。以後毋須再費時張羅,燒烤,從此變得更隨時、隨心、隨意!